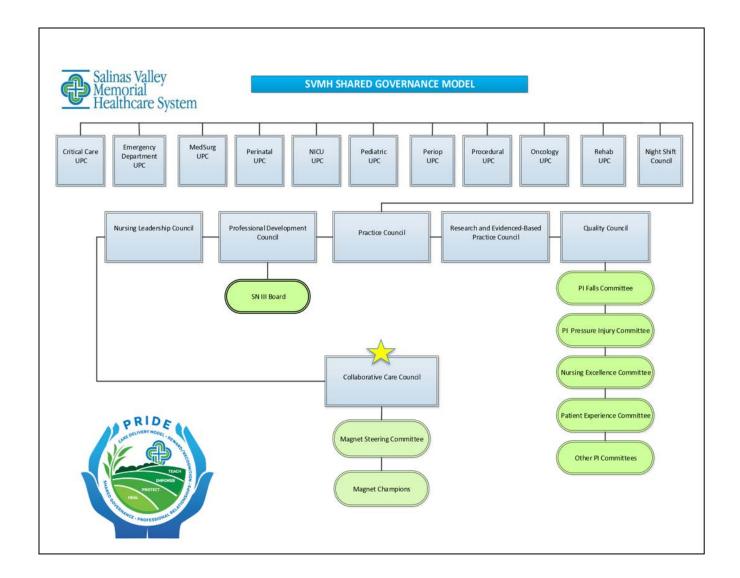

### **2022 Shared Governance Accomplishments:**

- 1. Formed the "Tim Porter O'Grady Workgroup" to increase nursing professionalism, accountability, and cultivate growth.
- 2. Compiled a report of the Shared Governance Accomplishments entitled "Shared Governance Annual Summary, 2021"
- 3. Collaborative Care members offered two formal leadership trainings for new members.