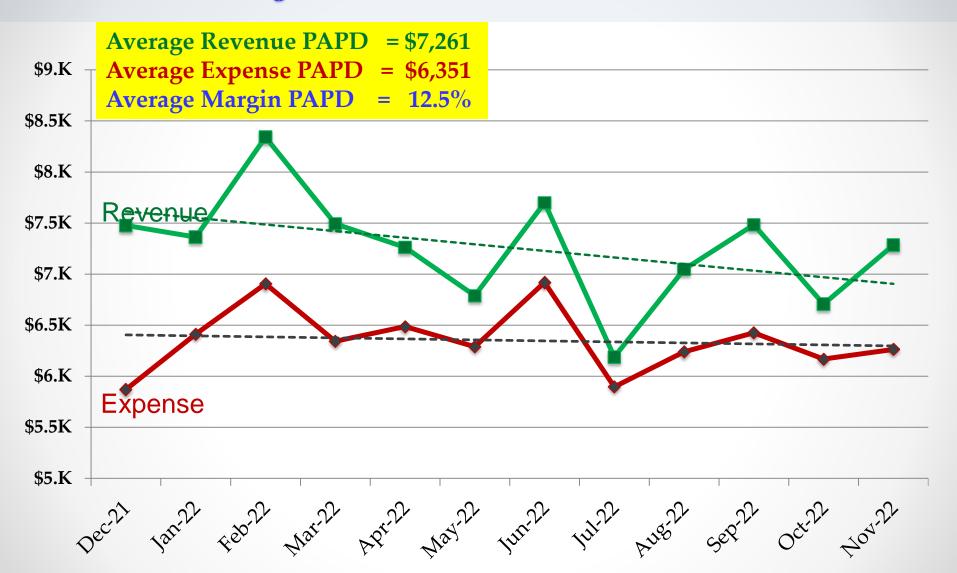

were 30% above budget (189 admits)
- 3) ER Outpatient visits were above budget by 47% at 5,770, of this Medi-Cal utilization represents 60%
- 4) Inpatient Surgeries were 12% (16 cases) above budget at 152
- 5) Higher than expected Outpatient business:
  - Predominantly in Infusion Therapy, Surgery and Radiology
- 6) Outpatient Surgeries were 14% (34 cases) above budget at 265
- 7) COVID cases were up one case compared to prior month with 19 discharges
- 8) OP Observation cases were below budget by 23% at 127
- 9) Deliveries were 2% (3 deliveries) above budget at 137

10) Medicare Traditional ALOS CMI adjusted was 12% unfavorable at 2.64 days with a Case Mix Index of 1.67



### **SVMH Revenues & Expenses Per Adjusted Patient Day (Normalized)**Rolling 12 Months: December 21 to November 22



### **SVMHS** Key Financial Indicators

|                                  | YTD    | SVMHS  |     | S&P A+ Rated |     | YTD    |     |
|----------------------------------|--------|--------|-----|--------------|-----|--------|-----|
| Statistic                        | Nov 22 | Target | +/- | Hospitals    | +/- | Nov-21 | +/- |
| Operating Margin*                | 4.0%   | 5.0%   |     | 4.0%         |     | 6.3%   |     |
| Total Margin*                    | 5.4%   | 6.0%   |     | 6.6%         |     | 7.4%   |     |
| EBITDA Margin**                  | 7.9%   | 7.4%   |     | 13.6%        |     | 10.5%  |     |
| Days of Cash*                    | 337    | 305    |     | 249          |     | 371    |     |
| Days of Accounts Payable*        | 52     | 45     |     | -            |